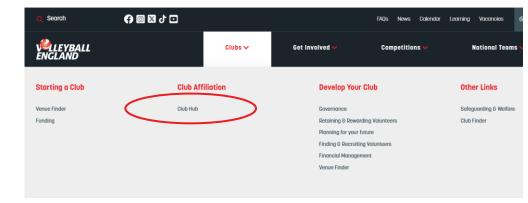

## **Accessing Club Resources**

All Volleyball England affiliated clubs get access to Club Development resources through Club Hub. To access these resources:

- Head to the Volleyball England Club Hub by clicking <u>here</u>.
- Alternatively, you can access it by going to the <u>Volleyball England website</u>,
   clicking on 'Clubs', then selecting 'Club Hub' under Club Affiliation.
- Club Hub is a password-protected webpage. You will have received the
  password in your club affiliation approval email. If not, you can request it by
  emailing us at <a href="mailto:membership@volleyballengland.org">membership@volleyballengland.org</a>.
- Once on the Club Hub page, you'll find a range of club development resources and details of our club workshops.
- If there's a resource you need that isn't currently available on Club Hub, we'd
  be happy to create it for you. Just email your request to
  membership@volleyballengland.org.